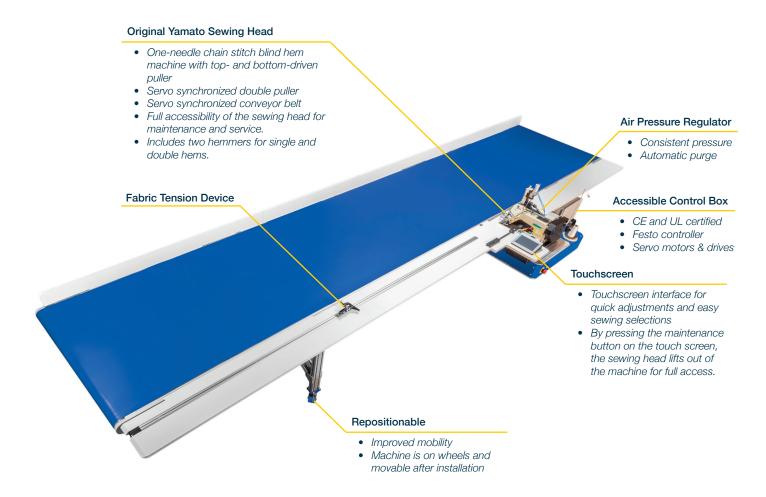

### IBS-5500

## INDUSTRIAL BLIND STITCH SEWING MACHINE

#### TECHNICAL SPECIFICATIONS

- Speed: 30 40 Panels, bottom and side hems, per hour (average panel length 2500mm / 98").
- Conveyor Length: 5500mm / 217"
  Conveyor Width: 1000mm / 20.5"
- Conveyor Width: 1000mm / 39.5"
- Machine Width: 1600mm / 63"
- Machine Height: upon request, 35.5" or 900mm as a standard (levelers can adjust +/-½ inch or 12mm)
- Total Weight: 600kg / 1320lbs