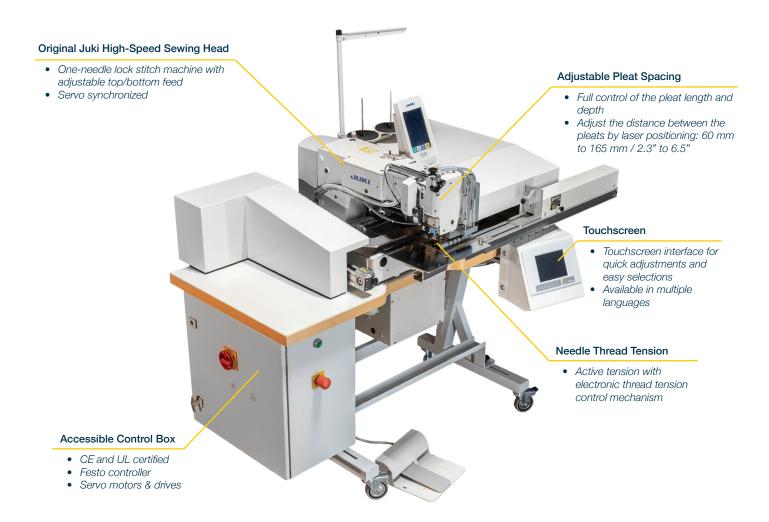

#### TECHNICAL SPECIFICATIONS

- Pleat Length: Up to 150 mm / 5.9"
- Pleat Depth Adjustment: 15 mm to 125 mm / .5" to 4.9"
- Max Sewing Speed: 2,500 sti/min
- Machine Width: 1350 mm / 53"
- Machine Depth: 850 mm / 33"

#### REQUIREMENTS

- Electric: 240VAC, 2400 W
- Air: 5 Bar, 3L Per Cycle