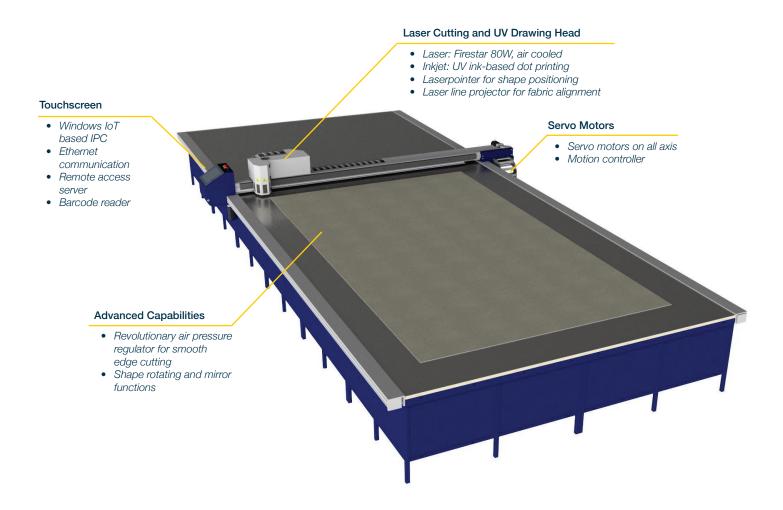

#### **TECHNICAL SPECIFICATIONS**

- Speed: 15 25 roman shades / hour
- Cutting Width: 3200mm / 126"
- Cutting Length: 3500mm / 137"
- Cutting Length Extensions: 1500mm / 59"
- Overall Width: 4200mm / 165"
- Overall Length: 4250mm / 167" + Extension length
- Total Weight: 1400kg / 3080lbs + 570kg / 1255lbs for each extension

#### REQUIREMENTS

- Electric: 380 V, 3 Phase, 7500 W
- Air: 5 Bar, 1 L Per Cycle