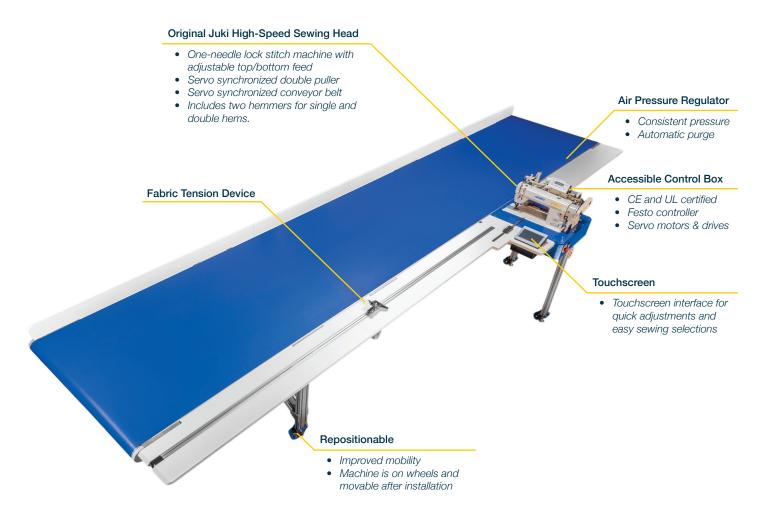

### ILS-5500

# INDUSTRIAL LOCK STITCH SEWING MACHINE

#### TECHNICAL SPECIFICATIONS

- Speed: 30 40 Panels, bottom and side hems, per hour (average panel length 2500mm / 98").
- Conveyor Length: 5500mm / 217"Conveyor Width: 1000mm / 39.5"
- Machine Width: 1600mm / 63"
- Machine Height: upon request, 35.5" or 900mm as a standard (levelers can adjust +/-½" or 12mm)
- Total Weight: 600kg / 1320lbs

### REQUIREMENTS

- Electric: 240VAC, 3500 W / 110 VAC, 3500 W
- Air: 7 Bar, 3L Per Cycle