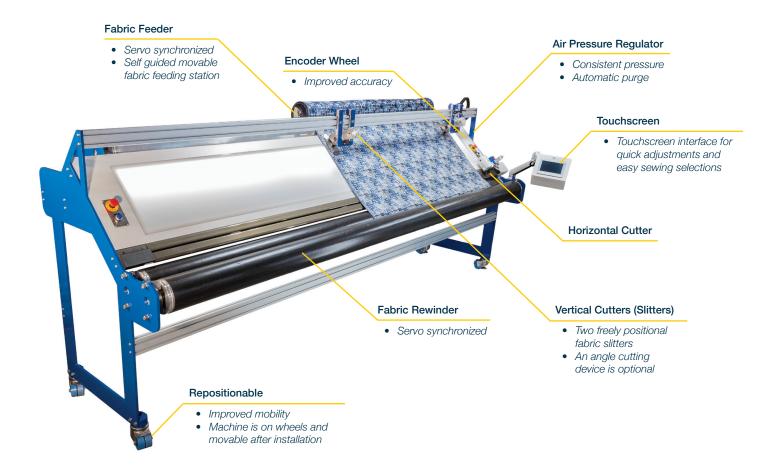

### IPC-3200

## INDUSTRIAL PANEL CUTTING MACHINE



#### TECHNICAL SPECIFICATIONS

- Speed: 100 150 panels per hour
- Inspection Width: 3200mm / 126"
- Machine Width: 4000mm / 157"
- Machine Depth: 1020mm / 40"
- Total Weight: 600kg / 1320lbs

#### REQUIREMENTS

- Electric: 240VAC, 3500 W / 110 VAC, 3500 W
- Air: 7 Bar, 3L Per Cycle

+1.864.573.2700

# A GLOBAL LEADER IN WINDOW TREATMENT MANUFACTURING AUTOMATION

Joos Advanced Technology builds state-of-the-art industrial machines to create efficient, cost-saving, automated production processes. Our advanced technology has made us a global leader in supplying innovative equipment for the shades, blinds, and curtains industry for over 20 years. Our machines have been installed in over 20 countries around the world as the industry demand for our equipment continues to increase.