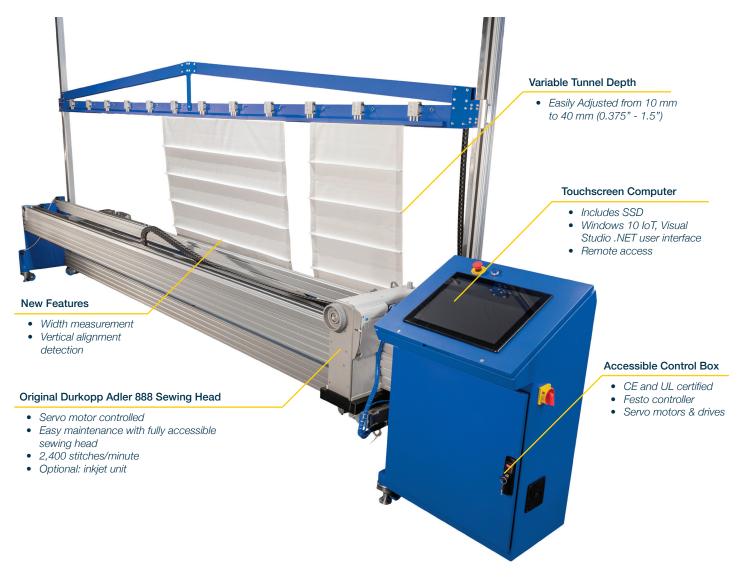

#### TECHNICAL SPECIFICATIONS

Sewing Width: 4,500 mm / 177" Speed: Up to 12 shades per hour Machine Width: 5800 mm / 228" Machine Depth: 1200 mm / 47"

Machine Height: Sewing Height + 1000 mm / 39"

Total Weight: 800kg / 1760lbs

#### REQUIREMENTS

Electric: 240VAC, 3500 W / 110 VAC, 3500 W

Air: 7 Bar, 3L Per Cycle

+1.864.573.2700