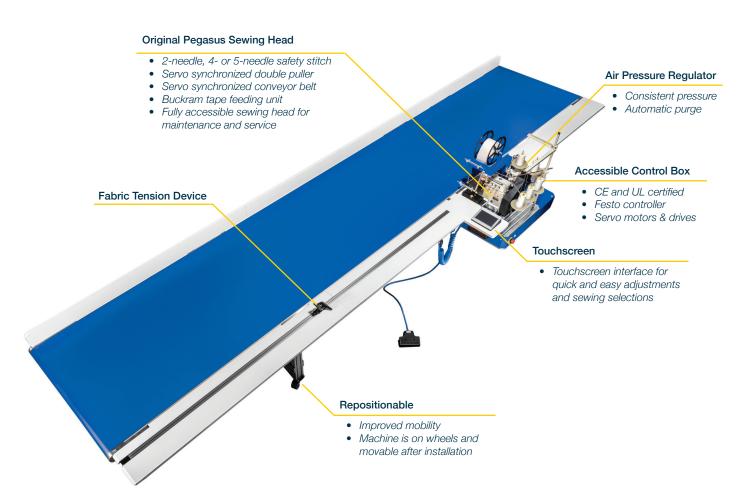

## IOS-5500 INDUSTRIAL PANEL JOINING / TAPE ATTACHING MACHINE



## TECHNICAL SPECIFICATIONS

- Speed: 50 60 panels per hour (average panel length 250 cm / 98").
- Conveyor Length: 5500mm / 217"
- Conveyor Width: 1000mm / 39.5"
- Machine Width: 1600mm / 63"
- Machine Height: upon request, 35.5" or 900mm as a standard (levelers can adjust +/-½" or 12mm)
- Total Weight: 600kg / 1320lbs

## REQUIREMENTS

- Electric: 240VAC, 3500 W / 110 VAC, 3500 W
- Air: 7 Bar, 3L Per Cycle

## A GLOBAL LEADER IN WINDOW TREATMENT MANUFACTURING AUTOMATION

Joos Advanced Technology builds state-of-the-art industrial machines to create efficient, cost-saving, automated production processes. Our advanced technology has made us a global leader in supplying innovative equipment for the shades, blinds, and curtains industry for over 20 years. Our machines have been installed i