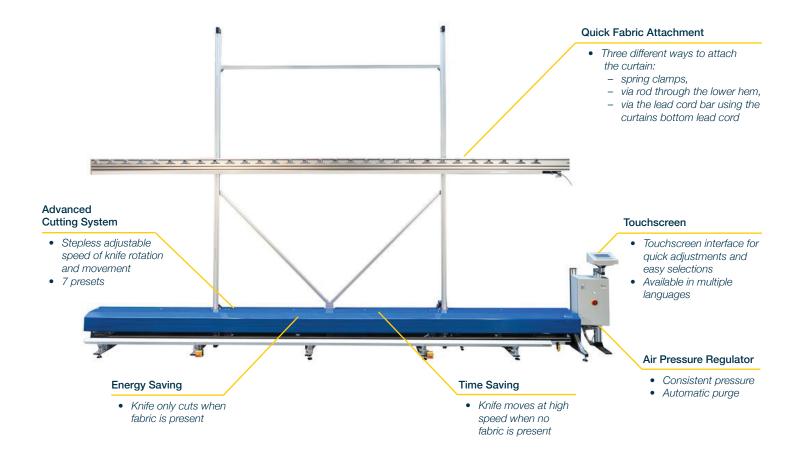

#### TECHNICAL SPECIFICATIONS

- Speed: 50 150 panels per hour
- Cutting Width: Made to Order
- Machine Width: Made to Order
- Machine Height: Made to Order
- Machine Depth: 1020mm / 40"
- Total Weight: 600kg / 1320lbs

#### REQUIREMENTS

- Electric: 240VAC, 3500 W / 110 VAC, 3500 W
- Air: 7 Bar, 3L Per Cycle